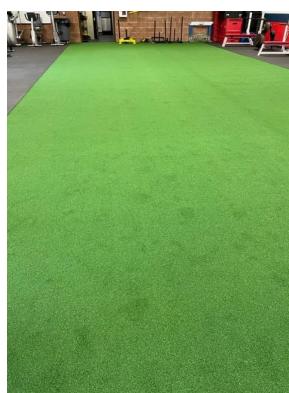

complete
- The LED signs have been received and delivered to each of the schools in preparation of installation. Shout out to Taylor Borough for their assist getting our skid steer from Taylor to Moosic for the delivery of the East Elementary sign
- New turf has been installed in the FieldHouse
- The fields for the track and field events have been laid out, we are ready to host our first event in 4 years
- Preventative maintenance is complete on the Kubota 2650
- The new library project should be completed by the first week in April





# LED signs - Districtwide











# LED signs – Districtwide (Shoutout to Taylor Borough for assisting









#### LED signs – Districtwide









# Courtyard tree removed







# Rubber mats removed and new turf installed in the Fieldhouse













#### **Completed Work Orders**

#### Work Order Report - Riverside School District/Metz, Taylor PA

| Work Order # | Summary                                            | Description                           | Building    | Area Type | Area Name         | Requested By | Status |
|--------------|----------------------------------------------------|---------------------------------------|-------------|-----------|-------------------|--------------|--------|
| 1036         | Install Vape Detectors                             | Installation of 2 vape                | Riverside   | Hallway   | Girls Bathroom    | D. Walsh     | Closed |
|              |                                                    | detectors. 1 in boys                  | Elementary  |           | Beside 330