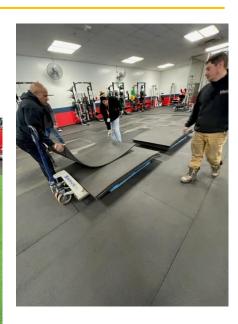

omplete
- The LED signs have been received and delivered to each of the schools in preparation of installation. Shout out to Taylor Borough for their assist getting our skid steer from Taylor to Moosic for the delivery of the East Elementary sign
- New turf has been installed in the FieldHouse
- The fields for the track and field events have been laid out, we are ready to host our first event in 4 years
- Preventative maintenance is complete on the Kubota 2650
- The new library project should be completed by the first week in April





# LED signs - Districtwide











# LED signs – Districtwide (Shoutout to Taylor Borough for assisting









#### LED signs – Districtwide









# Courtyard tree removed







# Rubber mats removed and new turf installed in the Fieldhouse













#### **Completed Work Orders**

#### Work Order Report - Riverside School District/Metz, Taylor PA

| Work Order # | Summary                                            | Description                           | Building    | Area Type | Area Name         | Requested By | Status |
|--------------|----------------------------------------------------|---------------------------------------|-------------|-----------|-------------------|--------------|--------|
| 1036         | Install Vape Detectors                             | Installation of 2 vape                | Riverside   | Hallway   | Girls Bathroom    | D. Walsh     | Closed |
|              |                                                    | detectors. 1 in boys                  | Elementary  |           | Beside 330