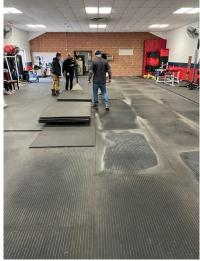

ders complete
- The LED signs have been received and delivered to each of the schools in preparation of installation. Shout out to Taylor Borough for their assist getting our skid steer from Taylor to Moosic for the delivery of the East Elementary sign
- New turf has been installed in the FieldHouse
- The fields for the track and field events have been laid out, we are ready to host our first event in 4 years
- Preventative maintenance is complete on the Kubota 2650
- The new library project should be completed by the first week in April





# LED signs - Districtwide











# LED signs – Districtwide (Shoutout to Taylor Borough for assisting









#### LED signs – Districtwide









# Courtyard tree removed







# Rubber mats removed and new turf installed in the Fieldhouse













#### **Completed Work Orders**

#### Work Order Report - Riverside School District/Metz, Taylor PA

| Work Order # | Summary                                            | Description                           | Building    | Area Type | Area Name         | Requested By | Status |
|--------------|----------------------------------------------------|---------------------------------------|-------------|-----------|-------------------|--------------|--------|
| 1036         | Install Vape Detectors                             | Installation of 2 vape                | Riverside   | Hallway   | Girls Bathroom    | D. Walsh     | Closed |
|              |                                                    | detectors. 1 in boys                  | Elementary  |           | Beside 330